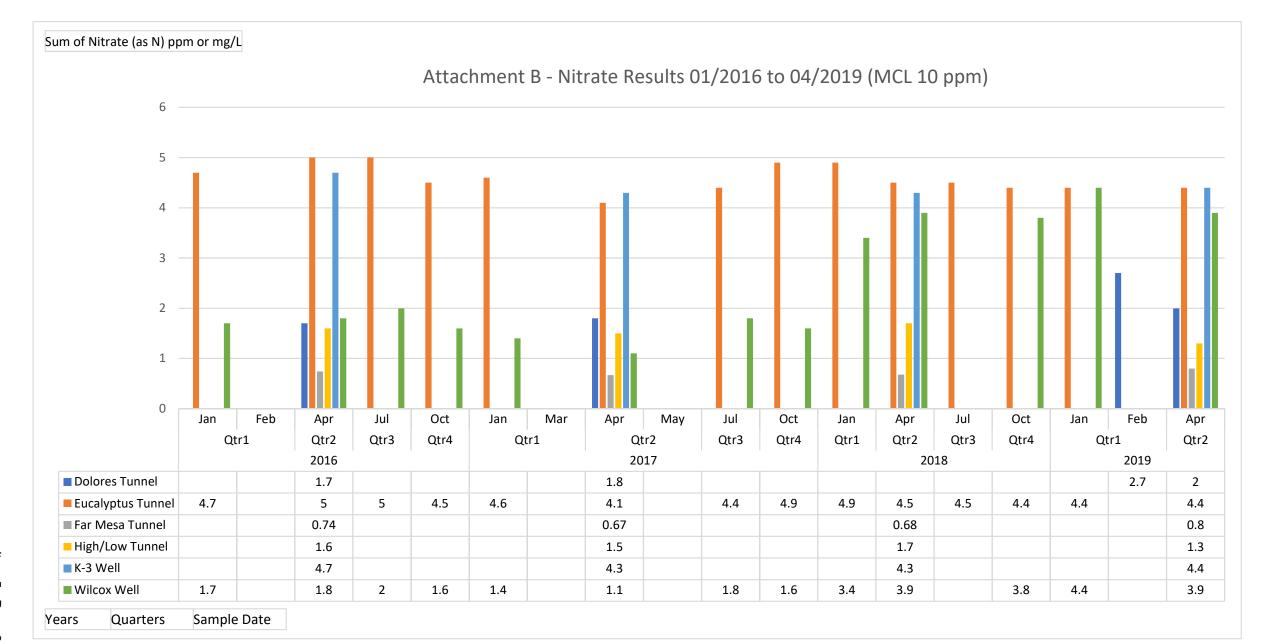

**V.A. Water Samples and Test Results:** Director Opel asked if the sample results from the lab are a number or only the description <MCL. The Sr. Facilities Operator replied that the results

### KINNELOA IRRIGATION DISTRICT

Regular Meeting – Board of Directors Tuesday, July 16, 2019 Minutes

are a number. Director Opel inquired if it is possible to determine a trend in nitrate levels. Director Eldridge asked if it possible to add the result numbers to the report. The General Manager said he will review the nitrate results and determine if it is possible to add result numbers to the report.